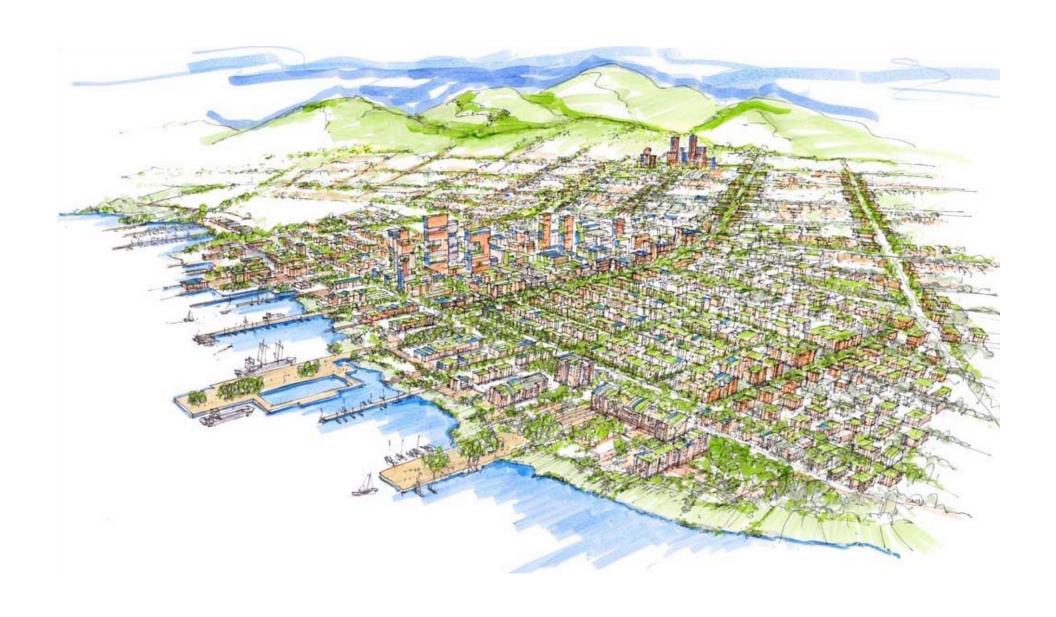

## by hand

Drawings by British Columbia's Landscape Architects

9





Van Dusen Botanical Gardens, Vancouver, BC, Canada Ken Larson



North Vancouver Charrette, North Vancouver, BC, Canada Daniel Roehr





Steveston Harbour, Richmond, BC, Canada Larry Diamond



Cairns on the Bow, Canmore, AB, Canada Drew Ferrari



Development Sketches, BC, Canada Michele Cloghesy



Three Sisters Mountain Village, Canmore, AB, Canada Drew Ferrari



Vernacular Houses, Someo, Tocino, Switzerland Jane Durante



East Fraserlands, Vancouver, BC, Canada Derek Lee



Development Sketches, BC, Canada Jessica Gemmela



Hotel de Ville, Montaigut, France Jane Durante



Legacy Ridge Community, Lethbridge, AB, Canada Drew Ferrari







Pariser, Kommune, Berlin, Germany Daniel Roehr



Hastings Race Track, Vancouver, BC, Canada Dan Van Haastrecht





Park Concept Plan, Vancouver, BC, Canada Kim Perry



Street, Montaigut, France Jane Durant