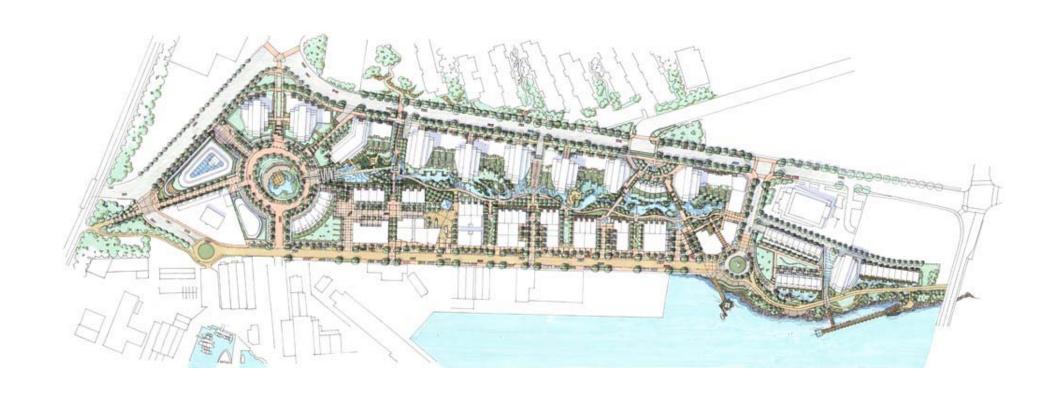

## by hand

Drawings by British Columbia's Landscape Architects

9





Van Dusen Botanical Gardens, Vancouver, BC, Canada Ken Larson



North Vancouver Charrette, North Vancouver, BC, Canada Daniel Roehr





Steveston Harbour, Richmond, BC, Canada Larry Diamond



Cairns on the Bow, Canmore, AB, Canada Drew Ferrari



Development Sketches, BC, Canada Michele Cloghesy



Three Sisters Mountain Village, Canmore, AB, Canada Drew Ferrari



Vernacular Houses, Someo, Tocino, Switzerland Jane Durante



East Fraserlands, Vancouver, BC, Canada Derek Lee



Development Sketches, BC, Canada Jessica Gemmela



Hotel de Ville, Montaigut, France Jane Durante



Legacy Ridge Community, Lethbridge, AB, Canada Drew Ferrari







Pariser, Kommune, Berlin, Germany Daniel Roehr



Hastings Race Track, Vancouver, BC, Canada Dan Van Haastrecht





Park Concept Plan, Vanco