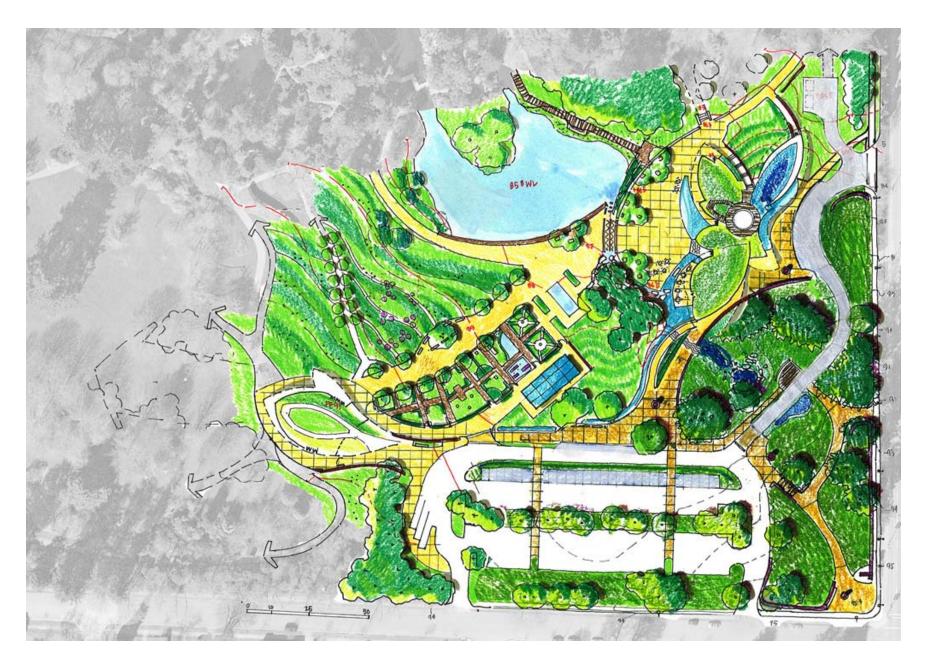

## by hand

Drawings by British Columbia's Landscape Architects

9





Van Dusen Botanical Gardens, Vancouver, BC, Canada Ken Larson



North Vancouver Charrette, North Vancouver, BC, Canada Daniel Roehr





Steveston Harbour, Richmond, BC, Canada Larry Diamond



Cairns on the Bow, Canmore, AB, Canada Drew Ferrari



Development Sketches, BC, Canada Michele Cloghesy



Three Sisters Mountain Village, Canmore, AB, Canada Drew Ferrari



Vernacular Houses, Someo, Tocino, Switzerland Jane Durante



East Fraserlands, Vancouver, BC, Canada Derek Lee



Development Sketches, BC, Canada Jessica Gemmela



Hotel de Ville, Montaigut, France Jane Durante



Legacy Ridge Community, Lethbridge, AB, Canada Drew Ferrari







Pariser, Kommune, Berlin, Germany Daniel Roehr



Hastings Race Track, Vancouver, BC, Canada Dan Van Haastrecht





Park Concept Plan, Vancouv