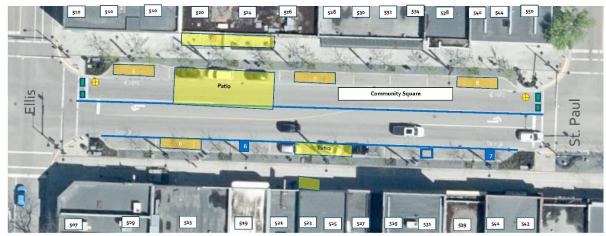

### 500 Block Bernard

North Side

South Side

| Lakehouse       | 532                                                                                     | Rocky Mountain Tattoo                                                                                           | 507                                                                                                                                                                                            | Valleyfirst Bank                                                                                                                                                                                                       | 529                                                                                                                                                                                                                                                                               | Ariva (appt only)                                                                                                                                                                                                                                                                                                                                                                                                                                     |
|-----------------|-----------------------------------------------------------------------------------------|-----------------------------------------------------------------------------------------------------------------|------------------------------------------------------------------------------------------------------------------------------------------------------------------------------------------------|------------------------------------------------------------------------------------------------------------------------------------------------------------------------------------------------------------------------|-----------------------------------------------------------------------------------------------------------------------------------------------------------------------------------------------------------------------------------------------------------------------------------|-------------------------------------------------------------------------------------------------------------------------------------------------------------------------------------------------------------------------------------------------------------------------------------------------------------------------------------------------------------------------------------------------------------------------------------------------------|
| The Lodging Co. | 534                                                                                     | Empty                                                                                                           | 509                                                                                                                                                                                            | Empty                                                                                                                                                                                                                  | 531                                                                                                                                                                                                                                                                               | H&R Block (Closed)                                                                                                                                                                                                                                                                                                                                                                                                                                    |
| Bia Boro        | 538                                                                                     | Calowna Costume                                                                                                 | 513                                                                                                                                                                                            | Arc                                                                                                                                                                                                                    | 539                                                                                                                                                                                                                                                                               | Cruzwear                                                                                                                                                                                                                                                                                                                                                                                                                                              |
| Molly's Cafe    | 540                                                                                     | Extensionist                                                                                                    | 519                                                                                                                                                                                            | Style Boutique                                                                                                                                                                                                         | 541                                                                                                                                                                                                                                                                               | Blue Sky Clothing                                                                                                                                                                                                                                                                                                                                                                                                                                     |
| Bohemian Café   | 544                                                                                     | Lexington Enterprise                                                                                            | 521                                                                                                                                                                                            | Tobacco Land                                                                                                                                                                                                           | 543                                                                                                                                                                                                                                                                               | Tiger Lily Fashions                                                                                                                                                                                                                                                                                                                                                                                                                                   |
| Hemp City       | 546                                                                                     | MKS Resources                                                                                                   | 523                                                                                                                                                                                            | Dose Crepe                                                                                                                                                                                                             |                                                                                                                                                                                                                                                                                   |                                                                                                                                                                                                                                                                                                                                                                                                                                                       |
| Smokanagan      | 550                                                                                     | Hitz Boutique                                                                                                   | 525                                                                                                                                                                                            | Bee Yours                                                                                                                                                                                                              | 1                                                                                                                                                                                                                                                                                 |                                                                                                                                                                                                                                                                                                                                                                                                                                                       |
| Soban           |                                                                                         |                                                                                                                 | 527                                                                                                                                                                                            | Cadence Shoes                                                                                                                                                                                                          | 1                                                                                                                                                                                                                                                                                 |                                                                                                                                                                                                                                                                                                                                                                                                                                                       |
|                 | The Lodging Co.<br>Bia Boro<br>Molly's Cafe<br>Bohemian Café<br>Hemp City<br>Smokanagan | The Lodging Co. 534<br>Bia Boro 538<br>Molly's Cafe 540<br>Bohemian Café 544<br>Hemp City 546<br>Smokanagan 550 | The Lodging Co. 534 Empty   Bia Boro 538 Calowna Costume   Molly's Cafe 540 Extensionist   Bohemian Café 544 Lexington Enterprise   Hemp City 546 MKS Resources   Smokanagan 550 Hitz Boutique | The Lodging Co. 534 Empty 509   Bia Boro 538 Calowna Costume 533   Molly's Cafe 540 Extensionist 519   Bohemian Café 544 Lexington Enterprise 521   Hemp City 546 MKS Resources 523   Smokanagan 550 Hitz Boutique 525 | The Lodging Co. 534 Empty 509 Empty   Bia Boro 538 Calowna Costume 513 Arc   Molly's Cafe 540 Extensionist 519 Style Boutique   Bohemian Café 544 Lexington Enterprise 521 Tobacco Land   Hemp City 546 MKS Resources 523 Dose Crepe   Smakanagan 550 Hitz Boutique 525 Bee Yours | The Lodging Co.     534     Empty     509     Empty     531       Bia Boro     538     Calowna Costume     533     Arc     539       Molly's Cafe     540     Extensionist     549     Style Boutique     541       Bohemian Café     544     Lexington Enterprise     531     Tobacco Land     543       Hemp City     546     MKS Resources     533     Dose Creps     544       Smakanagan     550     Hitz Boutique     545     Bee Yours     545 |