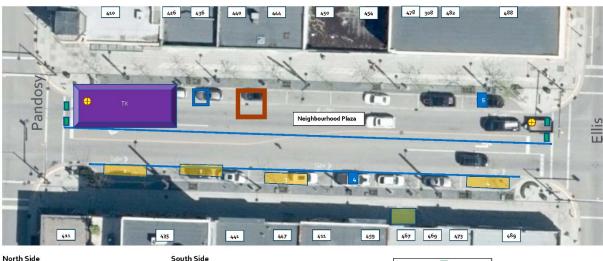

#### 400 Block Bernard

| North Side |              |     |                    |     | South Side        |     |                   |  |
|------------|--------------|-----|--------------------|-----|-------------------|-----|-------------------|--|
| 410        | Lululemon    | 450 | Empty              | 411 | Mosaic Books      | 473 | Blackfish Apparel |  |
| 410        | Barre Studio | 454 | Empty              | 435 | Virgin Radio      | 489 | Mission Group     |  |
| 410        | Spin         | 301 | Kelowna Gold Buyer | 441 | Frock & Fellow    |     |                   |  |
| 410        | One Yoga     | 478 | Services BC        | 447 | Funktional        | 1   |                   |  |
| 416        | Empty        | 482 | Diamond Gallery    | 453 | Burnett's Florist | 1   |                   |  |
| 436        | Empty        | 488 | Scotia Bank        | 459 | Empty             | 1   |                   |  |
| 440        | Empty        |     |                    | 467 | Pick Thai         | 1   |                   |  |
| 444        | Empty        | 1   |                    | 469 | Sub City Donair   | 1   |                   |  |