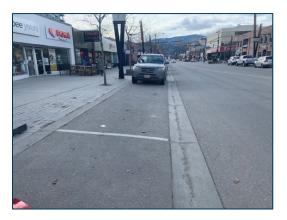

## CITY OF KELOWNA

Preliminary Layout – Bernard Avenue Parklet Program

Size:

- Designed to fit into a parallel parking spot along Bernard Avenue
- Maximum size: 2.4m W x 8m L x 2.5m H

Slope

• \*\*Note that each parking spaces are sloped. In lieu of a traditional curb, the difference in grade between the sidewalk and the road is sloped through the parking space. (More details will follow with site assignments).See photo below.